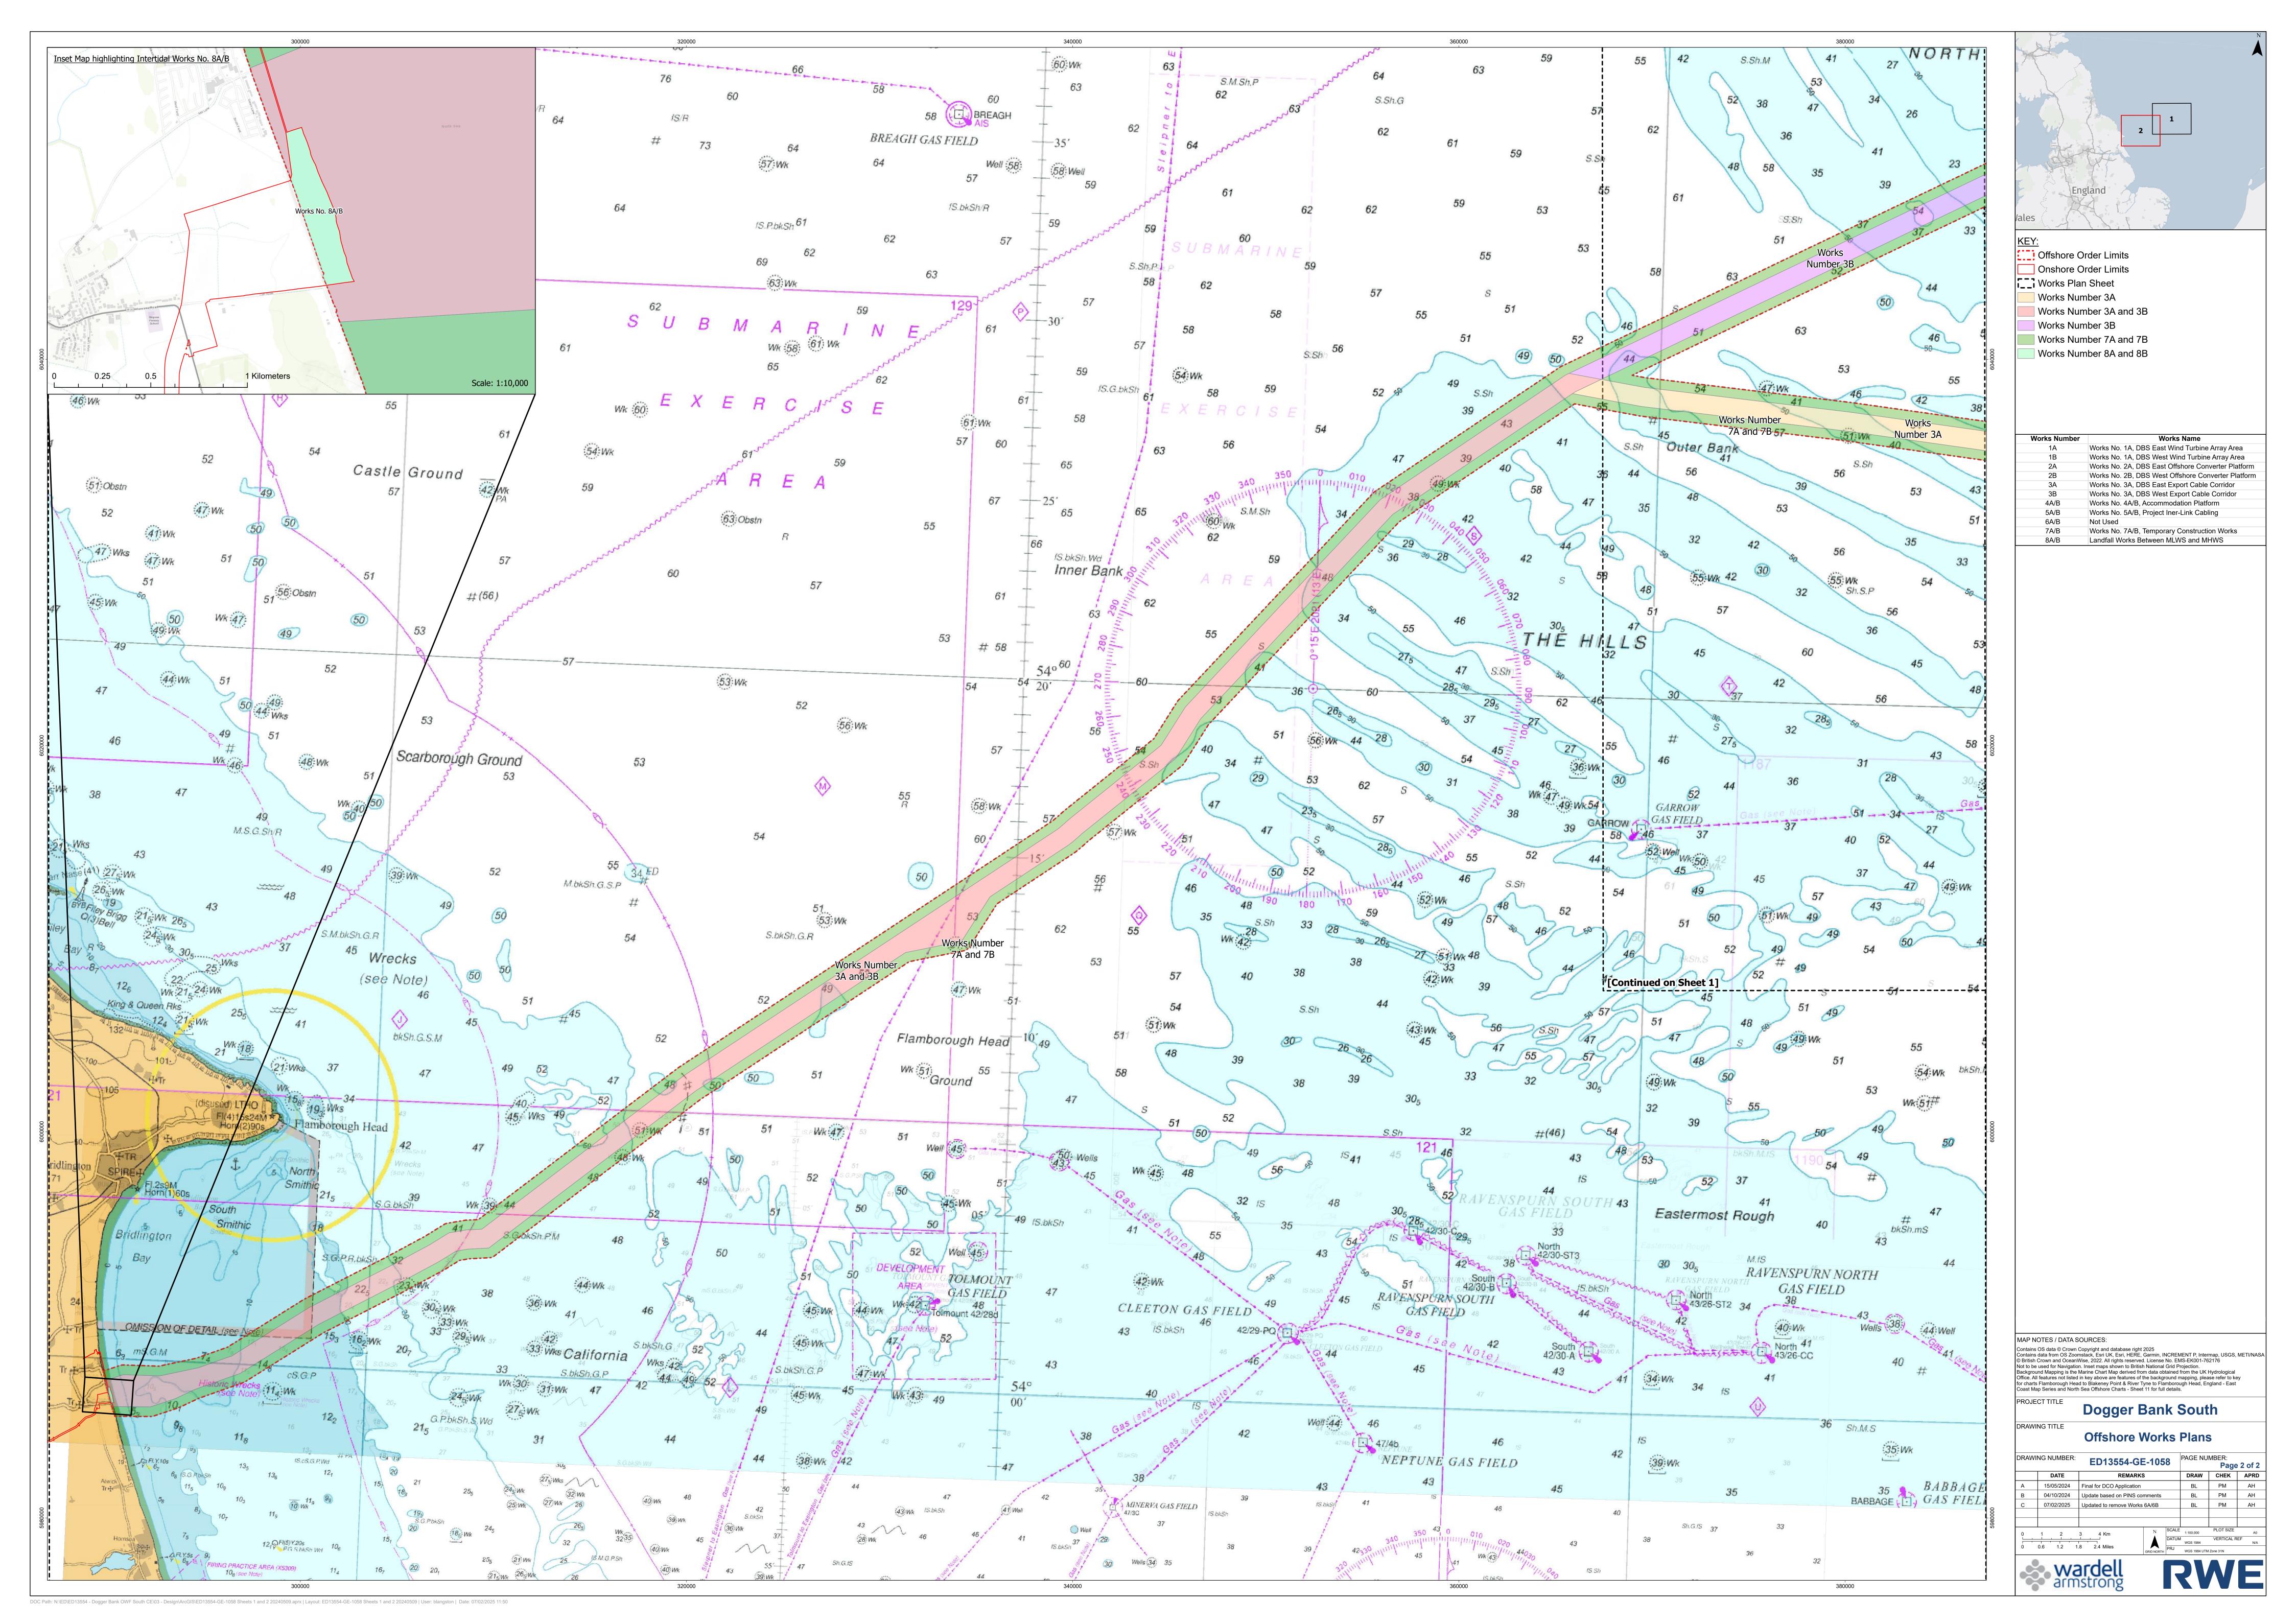

## RWE Renewables UK Dogger Bank South (West) Limited RWE Renewables UK Dogger Bank South (East) Limited

Dogger Bank South Offshore Wind Farms

Works Plans (Offshore) (Revision 4) Volume 2 Submission for Deadline 2

February 2025

Application Reference: 2.5 APFP Regulation: 5(2)(j) Revision: 04

Unrestricted

| Company:                          | RWE Renewables UK Dogger<br>Bank South (West) Limited and<br>RWE Renewables UK Dogger<br>Bank South (East) Limited | Asset:                          | Development |
|-----------------------------------|--------------------------------------------------------------------------------------------------------------------|---------------------------------|-------------|
| Project:                          | Dogger Bank South Offshore<br>Wind Farms                                                                           | Sub<br>Project/Package:         | Consents    |
| Document Title or<br>Description: | Works Plans (Offshore) (Revision 4)                                                                                |                                 |             |
| Document Number:                  | 004525724-04                                                                                                       | Contractor<br>Reference Number: | N/A         |