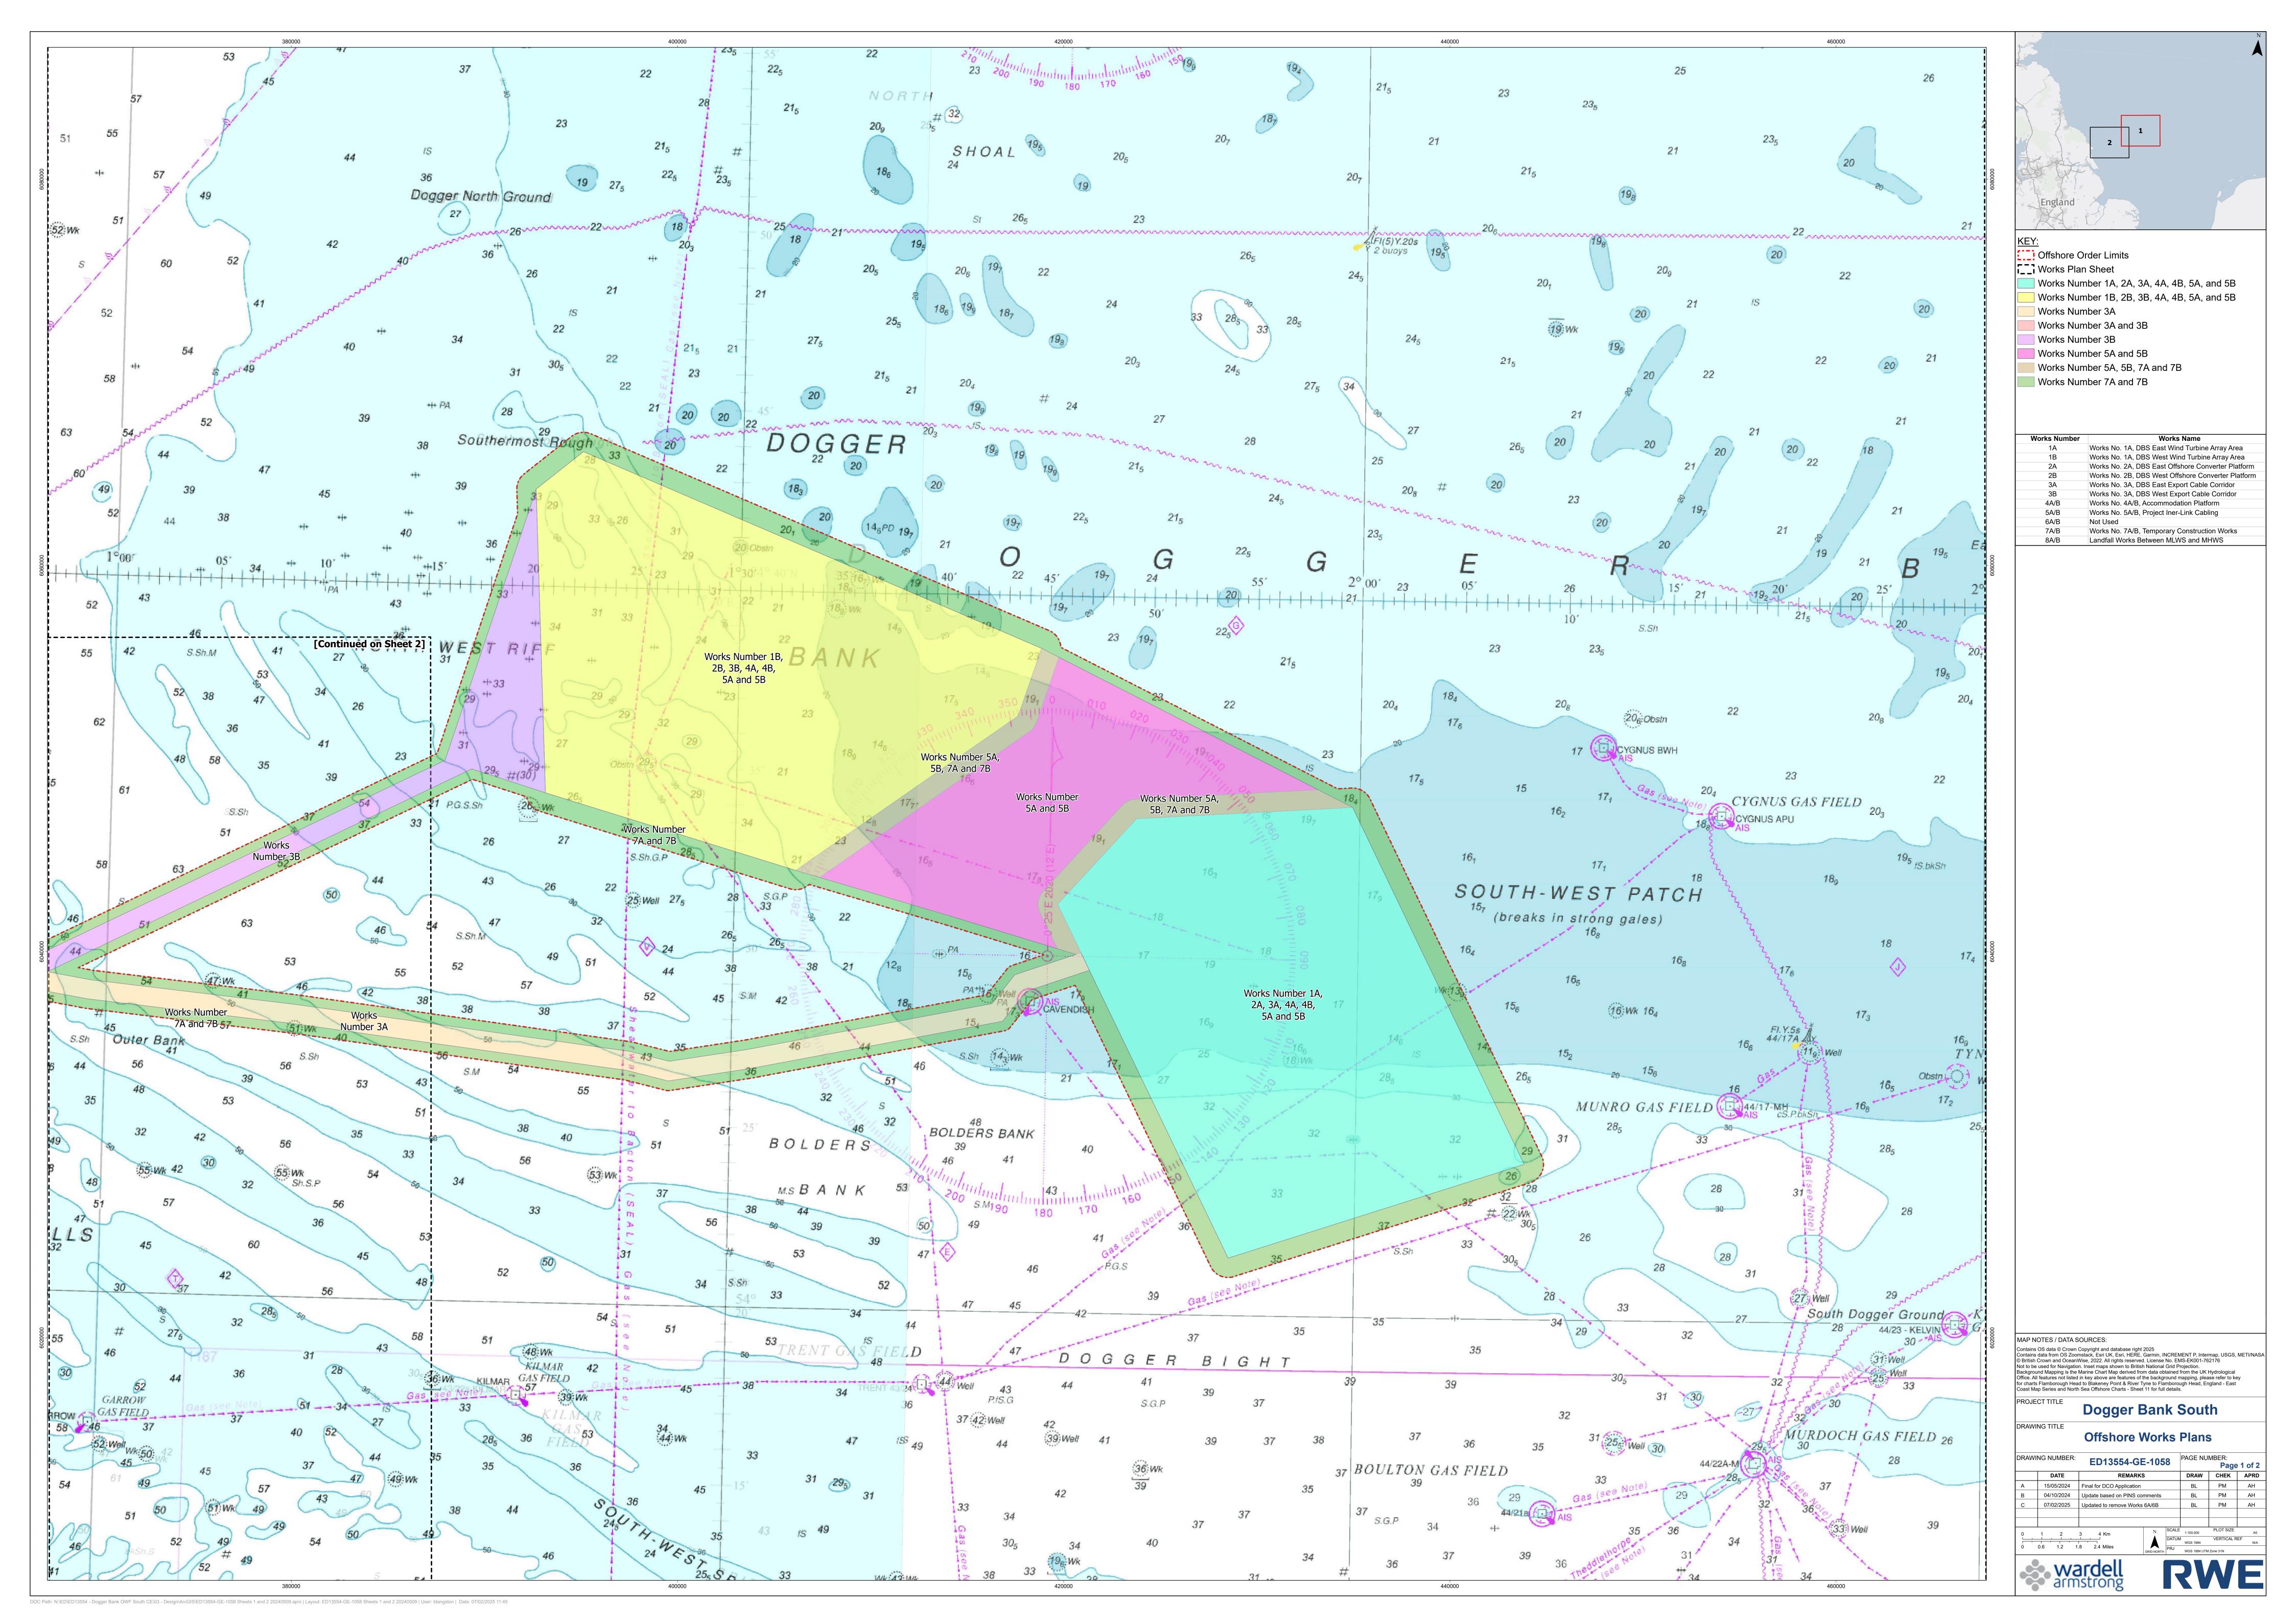

## RWE Renewables UK Dogger Bank South (West) Limited RWE Renewables UK Dogger Bank South (East) Limited

Dogger Bank South Offshore Wind Farms

Works Plans (Offshore) (Revision 4) Volume 2 Submission for Deadline 2

February 2025

Application Reference: 2.5 APFP Regulation: 5(2)(j) Revision: 04

Unrestricted

| Company:                          | RWE Renewables UK Dogger<br>Bank South (West) Limited and<br>RWE Renewables UK Dogger<br>Bank South (East) Limited | Asset:                          | Development |
|-----------------------------------|--------------------------------------------------------------------------------------------------------------------|---------------------------------|-------------|
| Project:                          | Dogger Bank South Offshore<br>Wind Farms                                                                           | Sub<br>Project/Package:         | Consents    |
| Document Title or<br>Description: | Works Plans (Offshore) (Revision 4)                                                                                |                                 |             |
| Document Number:                  | 004525724-04                                                                                                       | Contractor<br>Reference Number: | N/A         |